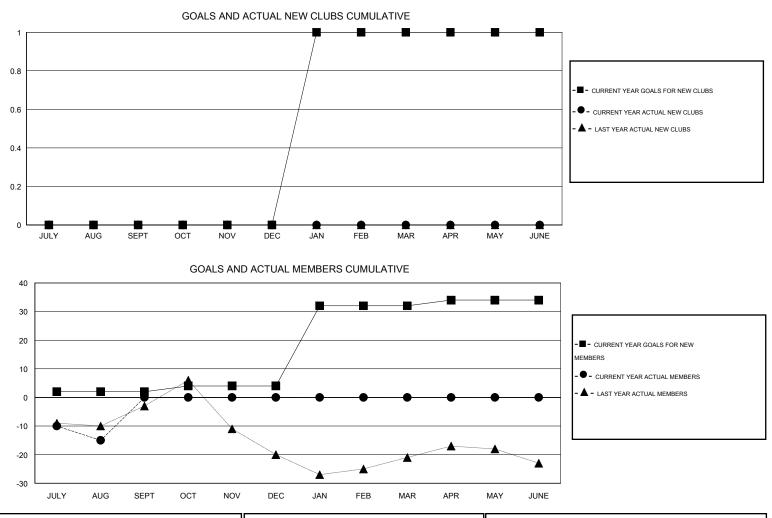

## HAL GRIFFIN GMT.

| GMT: HAL GR                 | RIFFIN           |           | LOCATIO          | N OKLAHON        | IA                          |                    |                                     |                    | GMT CA 1         |
|-----------------------------|------------------|-----------|------------------|------------------|-----------------------------|--------------------|-------------------------------------|--------------------|------------------|
| Clubs                       |                  |           |                  |                  | Members                     |                    |                                     |                    |                  |
| RESULTS FOR 2016-2017       |                  |           |                  |                  | RESULTS FOR 2016-2017       |                    |                                     |                    |                  |
| QUARTER                     | NEW CLUB<br>GOAL | NEW CLUBS | DROPPED<br>CLUBS | NET<br>GAIN/LOSS | QUARTER                     | NEW MEMBER<br>GOAL | CHARTER AND<br>NEW MEMBERS<br>ADDED | DROPPED<br>MEMBERS | NET<br>GAIN/LOSS |
| JULY/AUG/SEPT               | 0                | 0         | 0                | 0                | JULY/AUG/SEPT               | 2                  | 11                                  | 26                 | -15              |
| OCT/NOV/DEC                 | 0                | 0         | 0                | 0                | OCT/NOV/DEC                 | 2                  | 0                                   | 0                  | 0                |
| JAN/FEB/MAR<br>APR/MAY/JUNE | 1<br>0           | 0<br>0    | 0<br>0           | 0<br>0           | JAN/FEB/MAR<br>APR/MAY/JUNE | 28<br>2            | 0<br>0                              | 0<br>0             | 0<br>0           |